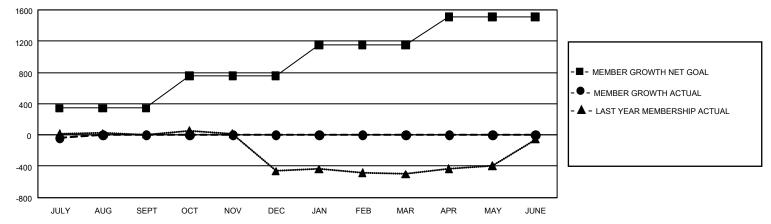

## GAT MONTHLY MEMBERSHIP PROGRESS REPORT

GMT Constitutional Area 3, Group D

REPORT DOES NOT INCLUDE CLUBS IN UNDISTRICTED AREAS.

| Clubs                 |               |           |               | Members               |                           |                         |                                                    |
|-----------------------|---------------|-----------|---------------|-----------------------|---------------------------|-------------------------|----------------------------------------------------|
| RESULTS FOR 2022-2023 |               |           |               | RESULTS FOR 2022-2023 |                           |                         |                                                    |
| QUARTER               | NEW CLUB GOAL | NEW CLUBS | DROPPED CLUBS | QUARTER               | MEMBER GROWTH NET<br>GOAL | MEMBER GROWTH<br>ACTUAL | DROPPED MEMBERS<br>ACTUAL (including<br>transfers) |
| JULY/AUG/SEPT         | 21            | 0         | 3             | JULY/AUG/SEF          | РТ 344                    | 147                     | 170                                                |
| OCT/NOV/DEC           | 30            | 0         | 0             | OCT/NOV/DEC           | 415                       | 0                       | 0                                                  |
| JAN/FEB/MAR           | 18            | 0         | 0             | JAN/FEB/MAR           | 393                       | 0                       | 0                                                  |
| APR/MAY/JUNE          | 18            | 0         | 0             | APR/MAY/JUNE          | E 361                     | 0                       | 0                                                  |