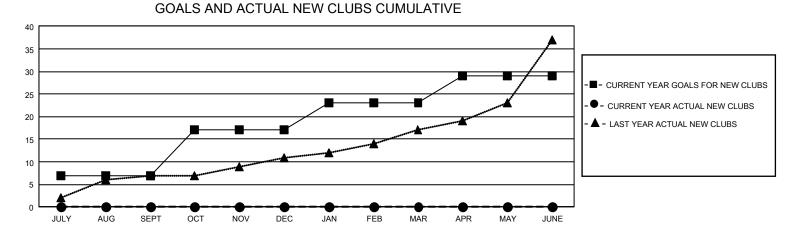

## GAT MONTHLY MEMBERSHIP PROGRESS REPORT

GMT Constitutional Area 3, Group D

REPORT DOES NOT INCLUDE CLUBS IN UNDISTRICTED AREAS.

| Clubs                 |               |           |               | Members               |                           |                         |                                                    |
|-----------------------|---------------|-----------|---------------|-----------------------|---------------------------|-------------------------|----------------------------------------------------|
| RESULTS FOR 2022-2023 |               |           |               | RESULTS FOR 2022-2023 |                           |                         |                                                    |
| QUARTER               | NEW CLUB GOAL | NEW CLUBS | DROPPED CLUBS | QUARTER               | MEMBER GROWTH NET<br>GOAL | MEMBER GROWTH<br>ACTUAL | DROPPED MEMBERS<br>ACTUAL (including<br>transfers) |
| JULY/AUG/SEPT         | 21            | 0         | 3             | JULY/AUG/SEF          | РТ 344                    | 147                     | 170                                                |
| OCT/NOV/DEC           | 30            | 0         | 0             | OCT/NOV/DEC           | 415                       | 0                       | 0                                                  |
| JAN/FEB/MAR           | 18            | 0         | 0             | JAN/FEB/MAR           | 393                       | 0                       | 0                                                  |
| APR/MAY/JUNE          | 18            | 0         | 0             | APR/MAY/JUNE          | E 361                     | 0                       | 0                                                  |